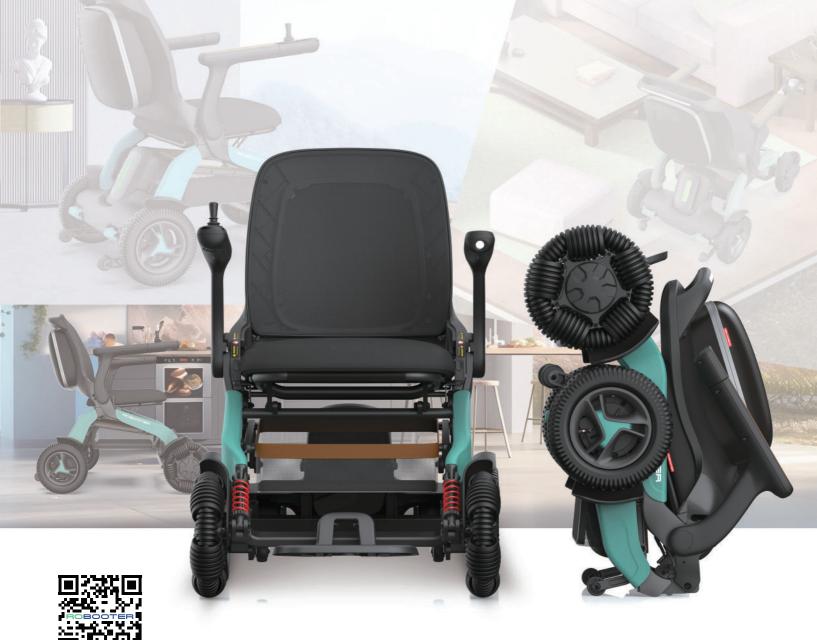

## **ELECTRIC WHEELCHAIR**

The next generation of performance has arrive

Robooter E60

Adjustable suspension A smoother ride has arrived Comfort all day

Omni-wheel designed for low noise and vibration 360 turning means no k-turns Works great in all road conditions including gravel, mud, grass, etc

Fast charging, long range

Pearl White

Stone Black

Lake Green

| PARAMETER                                         |                                         |                                         |
|---------------------------------------------------|-----------------------------------------|-----------------------------------------|
| PRODUCT MODEL                                     | E60                                     | E60-A                                   |
| Folding mode                                      | Manual folding                          | Manual folding                          |
| Maximum speed                                     | 5 mph                                   | 5 mph                                   |
| Maximum barrier height                            | 2.3"                                    | 2.3"                                    |
| Maximum crossing width                            | 4''                                     | 4"                                      |
| Slope climbing performance                        | 9°                                      | 9°                                      |
| Total weight                                      | 71.4 lbs.                               | 75.4 lbs.                               |
| Backrest angle                                    | Not adjustable                          | Adjustable                              |
| Battery weight                                    | 7.5 lbs.                                | 7.5 lbs.                                |
| Specifications of front and rear wheels           | 10-inch front wheel, 10-inch rear wheel | 10-inch front wheel, 10-inch rear wheel |
| Maximum load                                      | ≤330 lbs.                               | ≤330 lbs.                               |
| Battery capacity                                  | 20 Ah                                   | 20 Ah                                   |
| Overall dimension (length * width * height)       | 38.9''x25.2''x36.7''                    | 41.4"x25.2"x37.6"                       |
| folding shape dimension (length * width * height) | 30.3''x25.2''x19.7''                    | 33.7"x25.2"x20.7"                       |
| seat wide                                         | 18"                                     | 18"                                     |
| Theoretical driving distance                      | 15.5 miles                              | 15.5 miles                              |