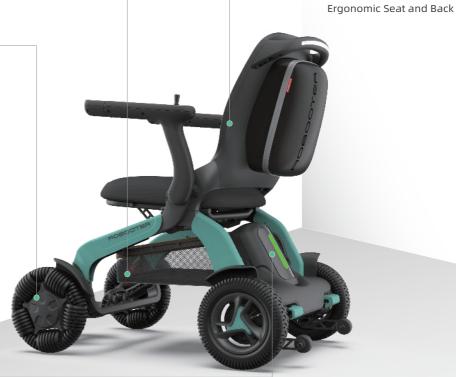

## **ELECTRIC WHEELCHAIR**

The next generation of performance has arrive

Robooter E60

Adjustable suspension A smoother ride has arrived Comfort all day

Omni-wheel designed for low noise and vibration 360 turning means no k-turns Works great in all road conditions including gravel, mud, grass, etc

Fast charging, long range

Pearl White

Stone Black

Lake Green

| PARAMETER                                         |                                         |                                         |
|---------------------------------------------------|-----------------------------------------|-----------------------------------------|
| PRODUCT MODEL                                     | E60                                     | E60-A                                   |
| Folding mode                                      | Manual folding                          | Manual folding                          |
| Maximum speed                                     | 5 mph                                   | 5 mph                                   |
| Maximum barrier height                            | 2.3"                                    | 2.3"                                    |
| Maximum crossing width                            | 4''                                     | 4"                                      |
| Slope climbing performance                        | 9°                                      | 9°                                      |
| Total weight                                      | 71.4 lbs.                               | 75.4 lbs.                               |
| Backrest angle                                    | Not adjustable                          | Adjustable                              |
| Battery weight                                    | 7.5 lbs.                                | 7.5 lbs.                                |
| Specifications of front and rear wheels           | 10-inch front wheel, 10-inch rear wheel | 10-inch front wheel, 10-inch rear wheel |
| Maximum load                                      | ≤330 lbs.                               | ≤330 lbs.                               |
| Battery capacity                                  | 20 Ah                                   | 20 Ah                                   |
| Overall dimension (length * width * height)       | 38.9''x25.2''x36.7''                    | 41.4"x25.2"x37.6"                       |
| folding shape dimension (length * width * height) | 30.3''x25.2''x19.7''                    | 33.7"x25.2"x20.7"                       |
| seat wide                                         | 18"                                     | 18"                                     |
| Theoretical driving distance                      | 15.5 miles                              | 15.5 miles                              |