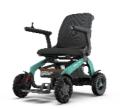

## **ELECTRIC WHEELCHAIR**

The next generation of performance has arrive

Robooter E60

Adjustable suspension A smoother ride has arrived Comfort all day

Omni-wheel designed for low noise and vibration 360 turning means no k-turns Works great in all road conditions including gravel, mud, grass, etc

Fast charging, long range

Pearl White

Stone Black

Lake Green

| PARAMETER                                         |                                         |                                         |
|---------------------------------------------------|-----------------------------------------|-----------------------------------------|
| PRODUCT MODEL                                     | E60                                     | E60-A                                   |
| Folding mode                                      | Manual folding                          | Manual folding                          |
| Maximum speed                                     | 5 mph                                   | 5 mph                                   |
| Maximum barrier height                            | 2.3"                                    | 2.3"                                    |
| Maximum crossing width                            | 4''                                     | 4"                                      |
| Slope climbing performance                        | 9°                                      | 9°                                      |
| Total weight                                      | 71.4 lbs.                               | 75.4 lbs.                               |
| Backrest angle                                    | Not adjustable                          | Adjustable                              |
| Battery weight                                    | 7.5 lbs.                                | 7.5 lbs.                                |
| Specifications of front and rear wheels           | 10-inch front wheel, 10-inch rear wheel | 10-inch front wheel, 10-inch rear wheel |
| Maximum load                                      | ≤330 lbs.                               | ≤330 lbs.                               |
| Battery capacity                                  | 20 Ah                                   | 20 Ah                                   |
| Overall dimension (length * width * height)       | 38.9''x25.2''x36.7''                    | 41.4"x25.2"x37.6"                       |
| folding shape dimension (length * width * height) | 30.3''x25.2''x19.7''                    | 33.7"x25.2"x20.7"                       |
| seat wide                                         | 18"                                     | 18"                                     |
| Theoretical driving distance                      | 15.5 miles                              | 15.5 miles                              |